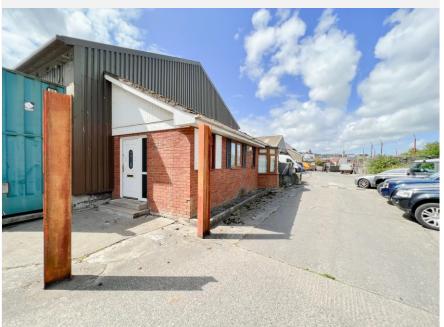

## TO LET PRIME RETAIL UNIT

Unit 7G, South Quay Industrial Estate, Douglas, Isle of Man, IM1 5AT Annual rental of £4,312 Excl.

- Area: 412 sq ft
- Close to Douglas Town Centre
- Tenants to pay rates, property insurance,
   electric and waste charges
- Suitable to be used as an office or for storage
- One parking space
- Available from 1<sup>st</sup> August 2024

#### **LOCATION**

Travelling along South Quay towards the Sea Terminal, turn right at the roundabout onto Fort Anne Road. Then take your next right turn into South Quay Industrial Estate where the unit can be found on the right hand side at the end of the road.